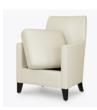

# Lounge

Designed with a sculptured back and arms, Kwalu's Marino Lounge chair is tailored for comfort. The luxurious removable seat cushion of this fully upholstered chair conceals a cleanout which eliminates a debris build-up behind the seat cushion. The Marino is available with or without elegant piping on the base.

Model: MNOLN111 28.5W 28.5D 38H 22SW 20SD 20SH 25AH