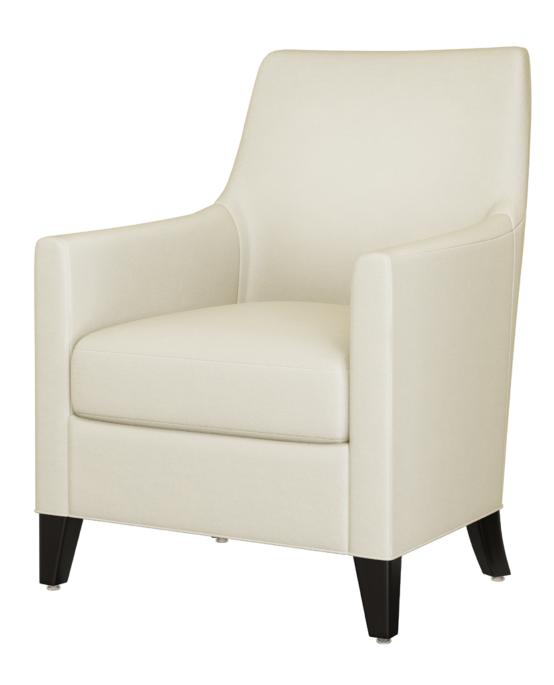

# Lounge

Designed with a sculptured back and arms, Kwalu's Marino Lounge chair is tailored for comfort. The luxurious removable seat cushion of this fully upholstered chair conceals a cleanout which eliminates a debris build-up behind the seat cushion. The Marino is available with or without elegant piping on the base.

Model: MNOLN111 28.5W 28.5D 38H 22SW 20SD 20SH 25AH